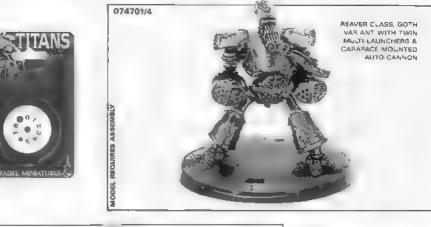

MODEL REQUERES ABGEMELY

NAT

EACH TRADE SLEEVE CONTAINS 12 DIFFERENT BLISTERS

REAVER CLASS. GOTH VARIANT WITH TWIN LAS CANNONS &

CARAPACE MOUNTED AUTO CANNON

**HOODI** 

074701/10

Copyright 1989 Games Workshop Ltd All rights reserved